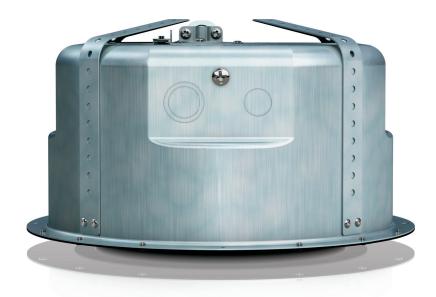

The CMS 503 PI BACKCAN is an acoustically enhanced zinc plated steel back can designed for the pre-installation of CMS 503ICT PI and CMS 503DC PI loudspeakers in newly constructed, non-suspended ceilings. Early installation of the low profile back can is fast and simple via the included flexible metal straps, and significantly reduces the amount of

time required for project finalisation. Phoenix\* connectors are provided for input and link output. Optional plaster (mud) rings are also available separately to identify pre-wiring locations.