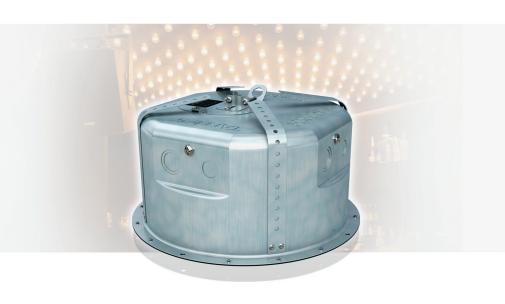

## CMS 503 PI BACKCAN

Back Can for CMS 503 PI Series Ceiling Loudspeakers (Pre-Install)

- Acoustically enhanced zinc plated steel back can for CMS 503 Pl series ceiling loudspeakers
- Designed for pre-installation in newly constructed non-suspended ceilings
- Back can and containment can be installed prior to completion of ceiling
- Low profile for ease of installation in shallow ceilings
- Flexible metal straps included to ensure secure fixing of back can
- Optional plaster ring to identify prewire location (available separately)
- Phoenix\* connectors for input and link output
- 3-Year Warranty Program\*
- Designed and engineered in England

The CMS 503 PI BACKCAN is an acoustically enhanced zinc plated steel back can designed for the pre-installation of CMS 503ICT PI and CMS 503DC PI loudspeakers in newly constructed, non-suspended ceilings. Early installation of the low profile back can is fast and simple via the included flexible metal straps, and significantly reduces the amount of

time required for project finalisation. Phoenix\* connectors are provided for input and link output. Optional plaster (mud) rings are also available separately to identify pre-wiring locations.