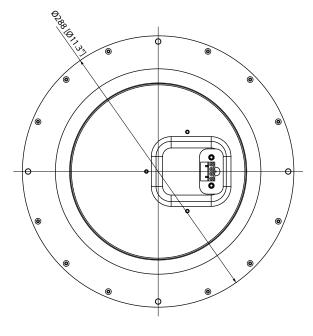

ignificantly reduces the amount of



time required for project finalisation. Phoenix\* connectors are provided for input and link output. Optional plaster (mud) rings are also available separately to identify pre-wiring locations.



### You Are Covered

We always strive to provide the best possible Customer Experience. Our products are made in our own MUSIC Group factory using state-of-the-art automation, enhanced production workflows and quality assurance labs with the most sophisticated test equipment available in the world.

As a result, we have one of the lowest product failure rates in the industry, and we confidently back it up with a generous 3-Year Warranty program.





## CMS 503 PI BACKCAN

Back Can for CMS 503 PI Series Ceiling Loudspeakers (Pre-Install)

### **Dimensions**









### Loudspeaker Accessories

# CMS 503 PI BACKCAN

Back Can for CMS 503 PI Series Ceiling Loudspeakers (Pre-Install)







#### Loudspeaker Accessories

## CMS 503 PI BACKCAN

Back Can for CMS 503 PI Series Ceiling Loudspeakers (Pre-Install)





For service, support or more information contact the TANNOY location nearest you

Europe MUSIC Group Services UK Tel: +44 156 273 2290 Email: CARE@music-group.com USA/Canada MUSIC Group Services NV Inc. Tel: +1702 800 8290 Email: CARE@music-group.com Japan MUSIC Group Services JP K.K. Tel: +81 3 6231 0454 Email: CARE@music-group.com