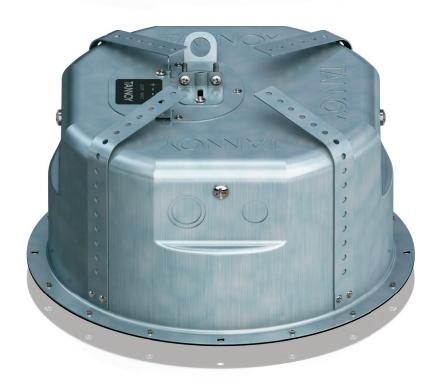

The CMS 503 PI BACKCAN is an acoustically enhanced zinc plated steel back can designed for the pre-installation of CMS 503ICT PI and CMS 503DC PI loudspeakers in newly constructed, non-suspended ceilings. Early installation of the low profile back can is fast and simple via the included flexible metal straps, and significantly reduces the amount of

time required for project finalisation. Phoenix\* connectors are provided for input and link output. Optional plaster (mud) rings are also available separately to identify pre-wiring locations.