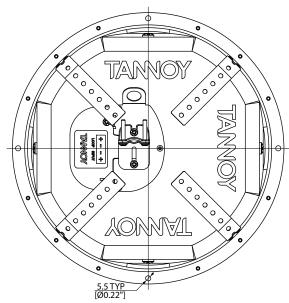

ficantly reduces the amount of



time required for project finalisation. Phoenix\* connectors are provided for input and link output. Optional plaster (mud) rings are also available separately to identify pre-wiring locations.



### You Are Covered

We always strive to provide the best possible Customer Experience. Our products are made in our own MUSIC Group factory using state-of-the-art automation, enhanced production workflows and quality assurance labs with the most sophisticated test equipment available in the world.

As a result, we have one of the lowest product failure rates in the industry, and we confidently back it up with a generous 3-Year Warranty program.





## CMS 503 PI BACKCAN

Back Can for CMS 503 PI Series Ceiling Loudspeakers (Pre-Install)

### **Dimensions**









### Loudspeaker Accessories

# CMS 503 PI BACKCAN

Back Can for CMS 503 PI Series Ceiling Loudspeakers (Pre-Install)







#### Loudspeaker Accessories

## CMS 503 PI BACKCAN

Back Can for CMS 503 PI Series Ceiling Loudspeakers (Pre-Install)





For service, support or more information contact the TANNOY location nearest you

Europe MUSIC Group Services UK Tel: +44 156 273 2290 Email: CARE@music-group.com USA/Canada MUSIC Group Services NV Inc. Tel: +1702 800 8290 Email: CARE@music-group.com Japan MUSIC Group Services JP K.K. Tel: +81 3 6231 0454 Email: CARE@music-group.com