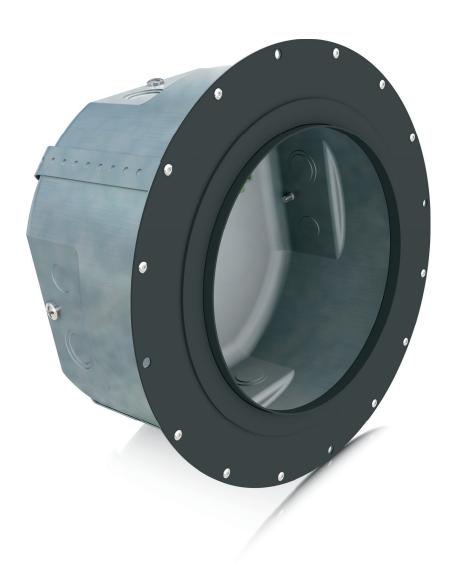

The CMS 503 PI BACKCAN is an acoustically enhanced zinc plated steel back can designed for the pre-installation of CMS 503ICT PI and CMS 503DC PI loudspeakers in newly constructed, non-suspended ceilings. Early installation of the low profile back can is fast and simple via the included flexible metal straps, and significantly reduces the amount of

time required for project finalisation. Phoenix\* connectors are provided for input and link output. Optional plaster (mud) rings are also available separately to identify pre-wiring locations.