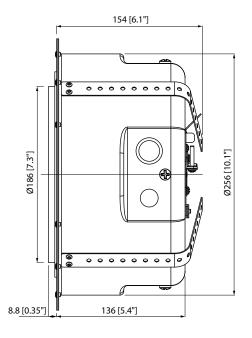

nificantly reduces the amount of



time required for project finalisation. Phoenix\* connectors are provided for input and link output. Optional plaster (mud) rings are also available separately to identify pre-wiring locations.



### You Are Covered

We always strive to provide the best possible Customer Experience. Our products are made in our own MUSIC Group factory using state-of-the-art automation, enhanced production workflows and quality assurance labs with the most sophisticated test equipment available in the world.

As a result, we have one of the lowest product failure rates in the industry, and we confidently back it up with a generous 3-Year Warranty program.





## CMS 503 PI BACKCAN

Back Can for CMS 503 PI Series Ceiling Loudspeakers (Pre-Install)

### **Dimensions**









### Loudspeaker Accessories

# CMS 503 PI BACKCAN

Back Can for CMS 503 PI Series Ceiling Loudspeakers (Pre-Install)







#### Loudspeaker Accessories

## CMS 503 PI BACKCAN

Back Can for CMS 503 PI Series Ceiling Loudspeakers (Pre-Install)





For service, support or more information contact the TANNOY location nearest you

Europe MUSIC Group Services UK Tel: +44 156 273 2290 Email: CARE@music-group.com USA/Canada MUSIC Group Services NV Inc. Tel: +1702 800 8290 Email: CARE@music-group.com Japan MUSIC Group Services JP K.K. Tel: +81 3 6231 0454 Email: CARE@music-group.com